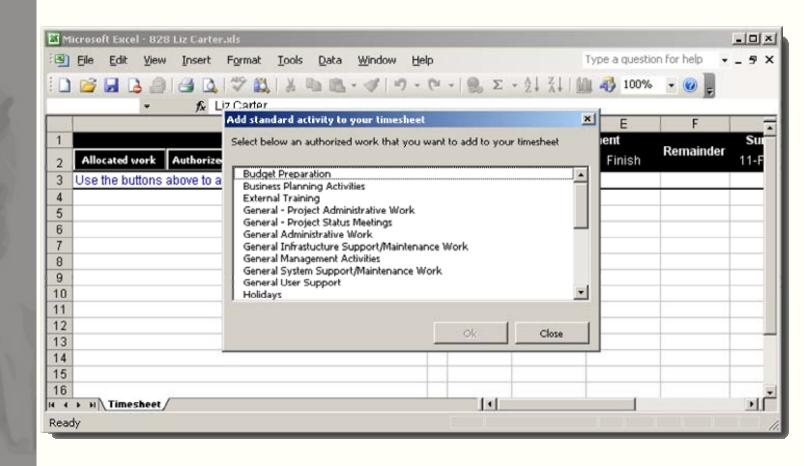

## Specifications

(continued)

- The resource manager can enable off-line timesheets using a flag in the resource attributes
- Planned work, unplanned work, standard activities and assigned tickets are supported
- E-mails are sent to the resources with an attached Timesheet spreadsheet
- Replied e-mails with a completed Timesheet spreadsheet attachment are collected and imported into Planview

## Reported work

project - program - proces - portfolio - people

- Excel 2003
- POP/SMTP mail server
- Planview with PVLoader extensions installed
- Database account for read access