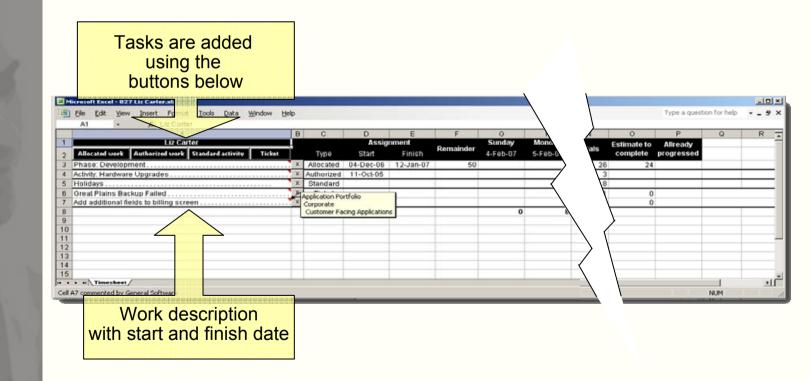

## Specifications

(continued)

- The resource manager can enable off-line timesheets using a flag in the resource attributes
- Planned work, unplanned work, standard activities and assigned tickets are supported
- E-mails are sent to the resources with an attached Timesheet spreadsheet
- Replied e-mails with a completed Timesheet spreadsheet attachment are collected and imported into Planview

#### Work list