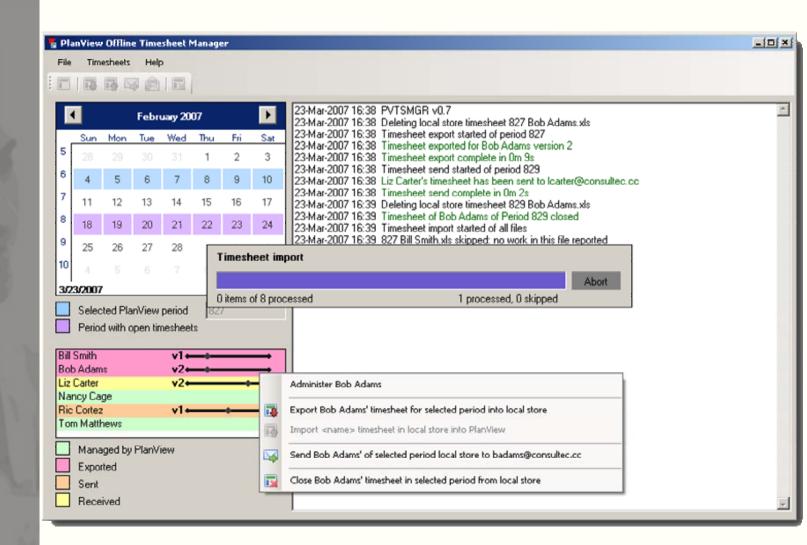

## Specifications

- Add-on application which connects with the Planview database
- Functionality to create, send, receive and review timesheets
- Export to uniquely identified Excel files
- Import Excel files into Planview using PVLoader
- Automatic handling of timesheets using a standard e-mail system

## Specifications

(continued)

- The resource manager can enable off-line timesheets using a flag in the resource attributes
- Planned work, unplanned work, standard activities and assigned tickets are supported
- E-mails are sent to the resources with an attached Timesheet spreadsheet
- Replied e-mails with a completed Timesheet spreadsheet attachment are collected and imported into Planview

#### Intuitive GUI

project - program - proces - portfolio - people

- Does check if this the current version of the timesheet is being imported
- Verify whether the resource exists
- Verify whether the time between the actual start date and the actual finish is one week
- Verify if task is at lowest level
- Verify if task is not ticketable
- Verify if allocation exists