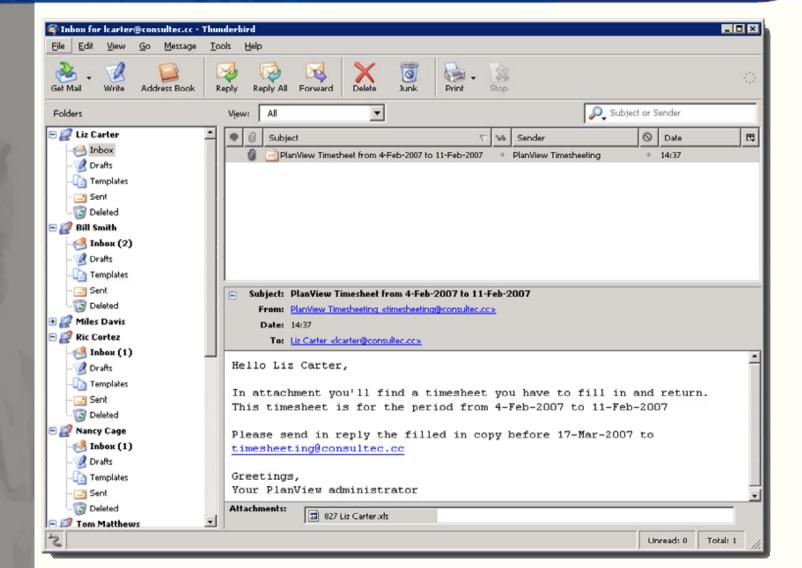

## Specifications

(continued)

- The resource manager can enable off-line timesheets using a flag in the resource attributes
- Planned work, unplanned work, standard activities and assigned tickets are supported
- E-mails are sent to the resources with an attached Timesheet spreadsheet
- Replied e-mails with a completed Timesheet spreadsheet attachment are collected and imported into Planview

### TS message

project - program - proces - portfolio - people

- The consultant receives e-mail with new timesheet, it can be completed it off-line and returned when connection to e-mail is available
- No double work necessary; consultant can complete the timesheet when needed, instead of filling it first in on paper